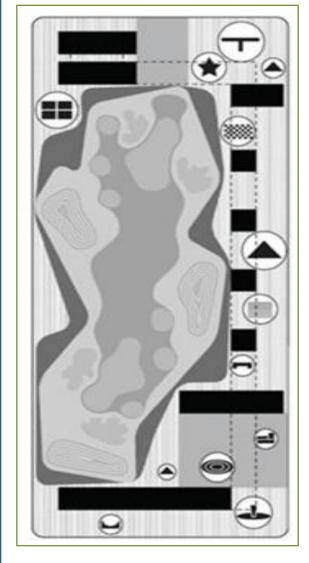

#### A UNIQUE 9 HOLE GOLF COURSE EXPERIENCE

**DESIGNER COURSES** 

**EXTENSIVE VIEW OF THE GOLF COURSE FROM ALL THE APARTMENTS** 

COMMUNAL SPACE / LANDSCAPE PROGRAMS
A DYNAMIC LIVING SPACE

| Dimension |                             | Large Feature                 | Medium Feature                   | Small Feature               |
|-----------|-----------------------------|-------------------------------|----------------------------------|-----------------------------|
| Program   |                             | <u>+</u> 30m x 15m / 450 sq m | <u>+</u> 20m x 10m / 200 sq<br>m | <u>+</u> 12m x 6m / 72 sq m |
| 1         | Planted Topography          |                               | _                                | _                           |
| 2         | Food Gardens                |                               | ==                               |                             |
| 3         | Playground                  | *                             | *                                |                             |
| 4         | Amphitheatre                |                               | <b>©</b>                         | •                           |
| 5         | Rock / Shade Garden         |                               | =5                               | *                           |
| 6         | Water Feature               |                               | -1-                              |                             |
| 7         | Wading Pool                 |                               |                                  | _                           |
| 8         | Outside Gym                 |                               |                                  |                             |
| 9         | Vertical Vegetal Structures |                               | NUM.                             | 1011                        |
| 10        | Skate Park                  |                               |                                  |                             |
| 11        | Table Games/Social Area     | $\overline{}$                 |                                  | -                           |
| 12        | Picnic Area                 | 3888                          | ****                             | -                           |
| 13        | Climbing                    |                               |                                  |                             |
| 14        | Observatory/Terrace         |                               | -46                              | 4                           |