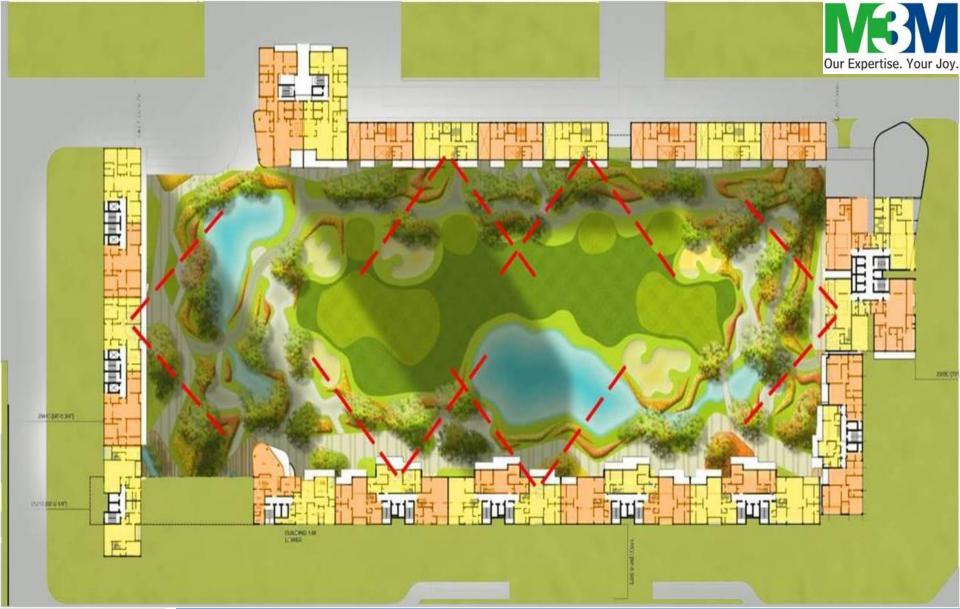

#### A UNIQUE 9 HOLE GOLF COURSE EXPERIENCE

**DESIGNER COURSES** 

**EXTENSIVE VIEW OF THE GOLF COURSE FROM ALL THE APARTMENTS** 

COMMUNAL SPACE / LANDSCAPE PROGRAMS
A DYNAMIC LIVING SPACE

| Dimension |                             | Large Feature                 | Medium Feature                   | Small Feature               |
|-----------|-----------------------------|-------------------------------|----------------------------------|-----------------------------|
| Program   |                             | <u>+</u> 30m x 15m / 450 sq m | <u>+</u> 20m x 10m / 200 sq<br>m | <u>+</u> 12m x 6m / 72 sq m |
| 1         | Planted Topography          |                               | _                                | _                           |
| 2         | Food Gardens                |                               | ==                               |                             |
| 3         | Playground                  | *                             | *                                |                             |
| 4         | Amphitheatre                |                               | <b>©</b>                         | •                           |
| 5         | Rock / Shade Garden         |                               | =5                               | *                           |
| 6         | Water Feature               |                               | -1-                              |                             |
| 7         | Wading Pool                 |                               |                                  | _                           |
| 8         | Outside Gym                 |                               |                                  |                             |
| 9         | Vertical Vegetal Structures |                               | NUM.                             | 1011                        |
| 10        | Skate Park                  |                               |                                  |                             |
| 11        | Table Games/Social Area     | $\overline{}$                 |                                  | -                           |
| 12        | Picnic Area                 | 3888                          | ****                             | -                           |
| 13        | Climbing                    |                               |                                  |                             |
| 14        | Observatory/Terrace         |                               | -46                              | 4                           |