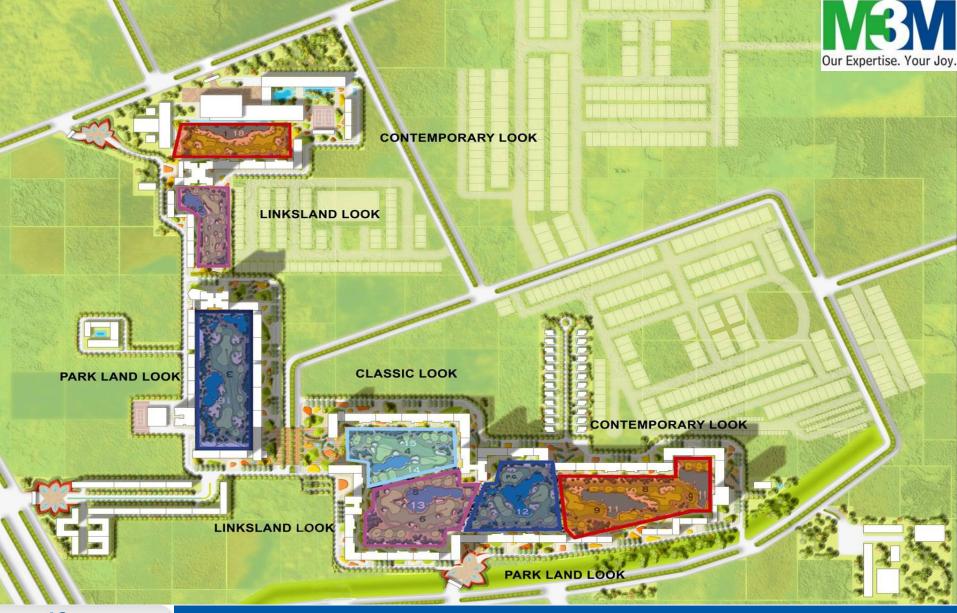

# The pedigree of M3M The advent of living in luxury

- A Signature 9 hole Executive Golf Course
- The largest & finest condominium project spread over 75 acres in Delhi NCR
- World-class clubhouse to take you on a journey from health, art to entertainment
- Towers standing on high stilts presenting a spectacular view of the golf course
- Doctor-on-call, Concierge-on-call, Automatic car wash & 3 level underground car park
- Plethora of water bodies along the greens with extensive landscaping
- Unisex gym, Dance and Aerobic studio, Salon, etc.

# Why the Golfing life?

- World over the preferred lifestyle of the "Rich & Famous"
- Promotes healthy living
- Enchanting landscaping & water bodies

M3M Golf Estate is a pure and pristine "In City" Golf and Resort living experience!