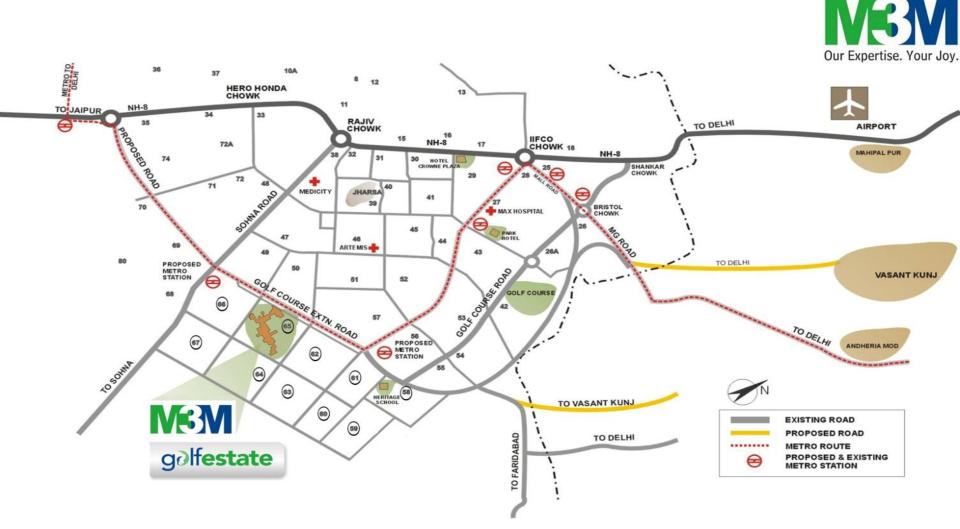

# Location of Luxury

- Sector 65, Golf Course Extn. Road, Gurgaon
- 30 min drive from the airport
- On the metro corridor
- Prominent schools Heritage, G.D. Goenka, Shriram are in close proximity
- Reputed hospitals Max, Artemis, Medicity and Fortis are in vicinity
- Shopping malls and like Metropolitan and DT Mega Mall are a short drive away
- Close to major corporate houses like Hewitt, E & Y, Cairn Energy